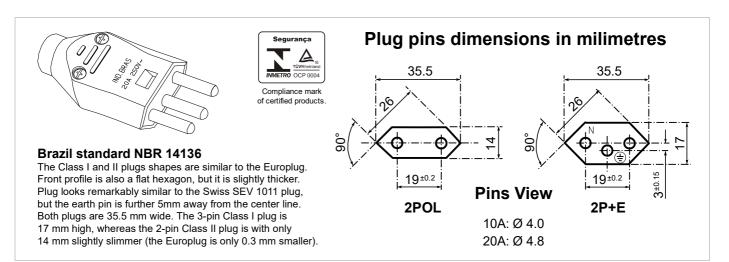

| Description                        | Rated<br>Current | Plug<br><b>Light Grey</b> | Plug<br><b>Black</b> | Connector<br><b>Light Grey</b> | Connector<br><b>Black</b> |
|------------------------------------|------------------|---------------------------|----------------------|--------------------------------|---------------------------|
|                                    |                  | 7                         |                      |                                |                           |
| 2-pole 2-wire NON-Grounding (2POL) | 10A              | 1419-LG                   | 2140-BK              | 1417-LG                        | 2144-BK                   |
| 2-pole 2-wire NON-Grounding (2POL) | 20A              | 1420-LG                   | 2141-BK              | 1418-LG                        | 2145-BK                   |
|                                    |                  | The last                  | The second           | 6                              |                           |
| 2-pole 3-wire Grounding (2P+E)     | 10A              | 1729-LG                   | 2142-BK              | 1727-LG                        | 2146-BK                   |
| 2-pole 3-wire Grounding (2P+E)     | 20A              | 1730-LG                   | 2143-BK              | 1728-LG                        | 2147-BK                   |