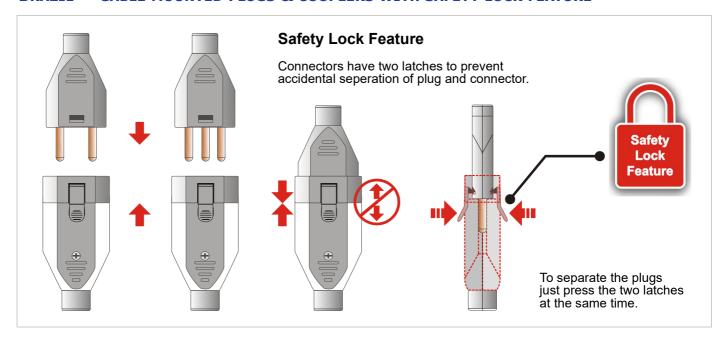

## BRAZIL — CABLE MOUNTED PLUGS & COUPLERS WITH SAFETY LOCK FEATURE

## 10 AMP AND 20 AMP POWER PLUGS AND CONNECTORS, REWIREABLE

- Connectors have two latches to prevent accidental separation of plug and connector.
- To separate the plugs just press the two latches at the same time.
- Products certified according to the standard.
- Compulsory certification, Compliance mark on products.