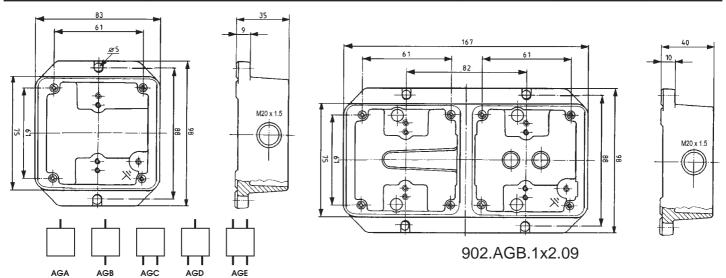

902.AGB.1x2.09

902.AGB.2x1.09

902.AGB.09

| Catalog No.    | Description                          | Weight/ea | VPE/Pack | EDP-No. |
|----------------|--------------------------------------|-----------|----------|---------|
| 902.AGB.1x2.09 | Surface Mounting 1-Gang Box          | 210 g     | 10       | 107757  |
|                | Horizontal Surface Mount. 2-Gang Box | 434 g     | 5        | 121493  |
|                | Vertical Surface Mounting 2-Gang Box | 445 g     | 5        | 121492  |

To learn more about B-I-A please visit us at our WEB site: www.BiaGmbH.com

1-Gang Box Electrical Threads (M20x1.5) Arrangements Please request for versions available