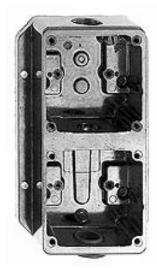

902.AGB.1x2.09

902.AGB.2x1.09

902.AGB.09

| Catalog No.    | Description                          | Weight/ea | VPE/Pack | EDP-No. |
|----------------|--------------------------------------|-----------|----------|---------|
| 902.AGB.1x2.09 | Surface Mounting 1-Gang Box          | 210 g     | 10       | 107757  |
|                | Horizontal Surface Mount. 2-Gang Box | 434 g     | 5        | 121493  |
|                | Vertical Surface Mounting 2-Gang Box | 445 g     | 5        | 121492  |