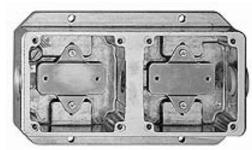

902.AGB.1x2.09

902.AGB.2x1.09

902.AGB.09

| Catalog No.    | Description                          | Weight/ea | VPE/Pack | EDP-No. |
|----------------|--------------------------------------|-----------|----------|---------|
| 902.AGB.1x2.09 | Surface Mounting 1-Gang Box          | 210 g     | 10       | 107757  |
|                | Horizontal Surface Mount. 2-Gang Box | 434 g     | 5        | 121493  |
|                | Vertical Surface Mounting 2-Gang Box | 445 g     | 5        | 121492  |