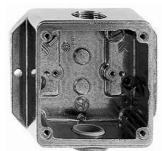

902.AGB.1x2.09

902.AGB.2x1.09

902.AGB.09

| Catalog No.    | Description                          | Weight/ea | VPE/Pack | EDP-No. |
|----------------|--------------------------------------|-----------|----------|---------|
| 902.AGB.1x2.09 | Surface Mounting 1-Gang Box          | 210 g     | 10       | 107757  |
|                | Horizontal Surface Mount. 2-Gang Box | 434 g     | 5        | 121493  |
|                | Vertical Surface Mounting 2-Gang Box | 445 g     | 5        | 121492  |