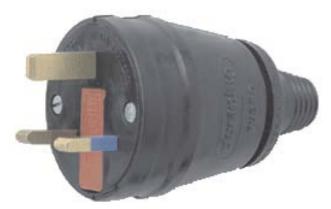

## **United Kingdom Splashproof Cable Couplers**

These splashproof couplers are a particularly rugged means of connecting cables in industrial and commercial environments. Fitted with heavy duty cable clamps, tapered cable entry and fuse.

British Standard: BS 5733

(BS 1363 Pin Centres for 13A versions)

Color: Black

| Catalog No.                  | Description     | VPE/Pack | EDP-No.          |
|------------------------------|-----------------|----------|------------------|
| CCP 133 BLK                  | Plug and Socket | 5        | 121245           |
| CCP 133P BLK<br>CCP 133S BLK |                 | 10<br>10 | 107401<br>107405 |

CCP 133: (ø 65 x 182)mm

To learn more about B-I-A please visit us at our WEB site: www.BiaGmbH.com