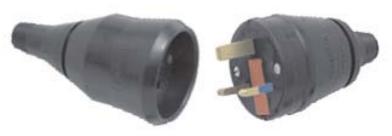

## **United Kingdom Splashproof Cable Couplers**

These splashproof couplers are a particularly rugged means of connecting cables in industrial and commercial environments. Fitted with heavy duty cable clamps, tapered cable entry and fuse.

British Standard: BS 5733

(BS 1363 Pin Centres for 13A versions)

Color: Black

| Catalog No.                  | Description     | VPE/Pack | EDP-No.          |
|------------------------------|-----------------|----------|------------------|
| CCP 133 BLK                  | Plug and Socket | 5        | 121245           |
| CCP 133P BLK<br>CCP 133S BLK |                 | 10<br>10 | 107401<br>107405 |

CCP 133: (ø 65 x 182)mm

To learn more about B-I-A please visit us at our WEB site: www.BiaGmbH.com