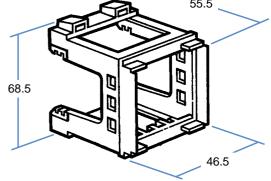

## Snap-N-Service Put a Service Outlet to Your Cabinet... **Denmark Socket Outlets** 74872 Modular Support Mechanisms With this special Modul Support Mechanisms, which clip onto 35mm DIN-Rails, you can easily add a wide range of 19465 non-modular types of receptacles to your panel board. DATA Description Catalog No. Weight/ea 6 74872 Module Support Mechanisms 17 g 19465 Denmark 13A DATA Socket EDB 27 q 19472 Denmark 13A Socket 2P+E 29 g 19472 Cat.No. 74872 55.5 35mm Symetrical