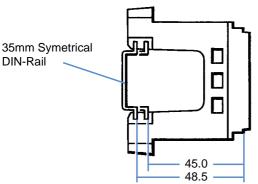

## Snap-N-Service Put a Service Outlet to Your Cabinet... **Denmark Socket Outlets** 74872 Modular Support Mechanisms With this special Modul Support Mechanisms, which clip onto 35mm DIN-Rails, you can easily add a wide range of 19465 non-modular types of receptacles to your panel board. DATA Description Catalog No. Weight/ea 6 74872 Module Support Mechanisms 17 g 19465 Denmark 13A DATA Socket EDB 27 q 19472 Denmark 13A Socket 2P+E 29 g 19472 Cat.No. 74872 55.5 35mm Symetrical