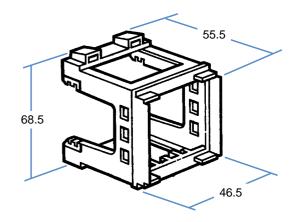

## Modular Clip Mounting Frame and Modular DIN-Rail Mounting Frame

Modular clip mounting frame for thin panels from 1 mm to 3 mm thick, mounted without plate, clips onto a cutout 58.5 mm x 53.5 mm, takes sockets or other mechanisms horizontally or vertically. Modular DIN-Rail mouinting frame for symmetrical DIN-Rail used with modular sockets or other mechanisms, frame width 46.3 mm.

## 35mm Symetrical DIN-Rail 45.0 48.5

Cat.No. 74872

For more informations refer to Document No. 9031

To learn more about B-I-A please visit us at our WEB site: www.BiaGmbH.com