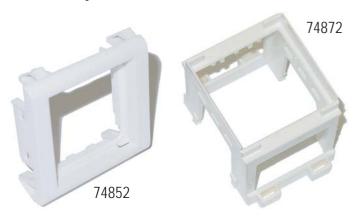

## Modular Clip Mounting Frame and Modular DIN-Rail Mounting Frame

Modular clip mounting frame for thin panels from 1 mm to 3 mm thick, mounted without plate, clips onto a cutout 58.5 mm x 53.5 mm, takes sockets or other mechanisms horizontally or vertically. Modular DIN-Rail mouinting frame for symmetrical DIN-Rail used with modular sockets or other mechanisms, frame width 46.3 mm.

See Document No. 9031 for International Sockets.

| Catalog No. | Description                 | Weight/ea |
|-------------|-----------------------------|-----------|
| 74852       | Modular Clip Mounting Frame | 15 g      |
| 74872       | Module DIN-Rail Mechanisms  | 17 g      |