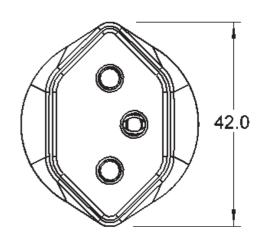

## **SPECIFICATIONS**

• Ratings: 16 (10) Amp, 250 Volts AC, IP 20

According to: SEV 6534-2; DIN 49 441, Part 1

• Type of Terminals: wrap-connection

Housing and Carrying Parts: Polyamide 6

NOTES: Non-Rewireable

| Catalog No. | Color | Description                | Weight/ea | VPE/Pack | EDP-No. |
|-------------|-------|----------------------------|-----------|----------|---------|
| 156 BK      | Black | Non-Rewirable Adaptor Plug | 56 g      | 30       | 122766  |
| 156 WH      | White | Non-Rewirable Adaptor Plug | 56 g      | 30       | 122767  |
|             |       |                            |           |          |         |
|             |       |                            |           |          |         |