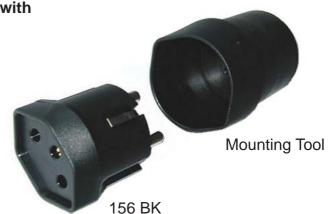

## Pins Germany / France / Belgium to Switzerland Plug Typ 12

Adapter form plug Swiss standard Typ 12 to plug with earthing contact and additional earthing socket

| Catalog No. | Color | Description                | Weight/ea | VPE/Pack | EDP-No. |
|-------------|-------|----------------------------|-----------|----------|---------|
| 156 BK      | Black | Non-Rewirable Adaptor Plug | 56 g      | 30       | 122766  |
| 156 WH      | White | Non-Rewirable Adaptor Plug | 56 g      | 30       | 122767  |
|             |       |                            |           |          |         |
|             |       |                            |           |          |         |