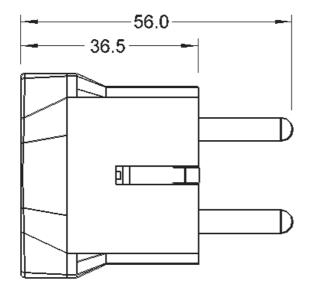

## **SPECIFICATIONS**

• Ratings: 16 (10) Amp, 250 Volts AC, IP 20

According to: SEV 6534-2; DIN 49 441, Part 1

• Type of Terminals: wrap-connection

Housing and Carrying Parts: Polyamide 6

NOTES: Non-Rewireable

| Catalog No. | Color | Description                | Weight/ea | VPE/Pack | EDP-No. |
|-------------|-------|----------------------------|-----------|----------|---------|
| 156 BK      | Black | Non-Rewirable Adaptor Plug | 56 g      | 30       | 122766  |
| 156 WH      | White | Non-Rewirable Adaptor Plug | 56 g      | 30       | 122767  |
|             |       |                            |           |          |         |
|             |       |                            |           |          |         |