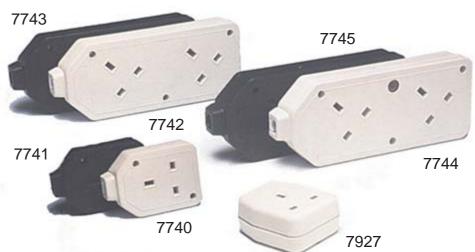

## **FEATURES**

- Manufactured to BS1363/A
- Suitable for extending the reach of a fixed electrical outlet - designed for use with an extension lead
- Synthetic rubberised moulding material giving high impact resistance
- Angled plug entry for ease of insertion and withdrawal on twin version
- Twin socket has optional 'Power on' neon warning light

| Cat.No. | Color | Description                      | VPE/Pack |
|---------|-------|----------------------------------|----------|
| 7740    | White | 1 gang trailing socket           | 10       |
| 7741    | Black | 1 gang trailing socket           | 10       |
| 7742    | White | 2 gang trailing socket           | 5        |
| 7743    | Black | 2 gang trailing socket           | 5        |
| 7744    | White | 2 gang trailing socket with neon | 5        |
| 7745    | Black | 2 gang trailing socket with neon | 5        |
| 7927    | White | 1 gang resilient trailing socket | 10       |