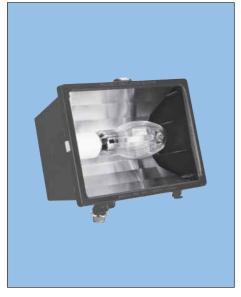

#### **Features**

Housing – Compact, rugged die-cast aluminum housing is ribbed for maximum heat dissipation. Hinged die-cast aluminum door frame inhibits the entrance of external contaminant. Finish is bronze polyester powder.

Optics – Anodized aluminum reflector with high efficiency and wide beamspread. Tempered glass lens. Medium-base, E17 lamp included in carton as standard.

Electrical – Reactor HPS or high-reactance (MH) normal power factor.

Installation – Adjustable mounting knuckle with 1/2" NPS threaded stem mounts to standard outlet boxes.