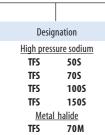

#### Listings

UL Listed to U.S. and Canadian safety standards. UL/C-UL Listed for wet locations.

Example: TFS 50S 120 LPI