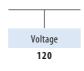

#### Listings

UL Listed to U.S. and Canadian safety standards. UL/C-UL Listed for wet locations.

Example: TFS 50S 120 LPI