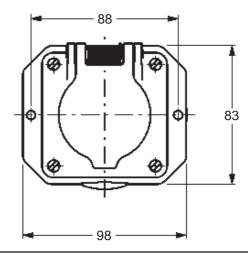

8709.AGB.09

| Catalog No. | Description                                                                     | Weight/ea | VPE/Pack | EDP-No. |
|-------------|---------------------------------------------------------------------------------|-----------|----------|---------|
|             | Surface Mount Receptacle, 10/16A 250V,<br>IP 54 (IP 64 suitable), (98x83xH68)mm | 415 g     | 10       | 121486  |

B-I-A Vertriebs GmbH / Germany Email: info@BiaGmbH.com

www.BiaGmbH.com www.BiaOnline.com Further items on request. Dimensions mm. Subject to change without notice.