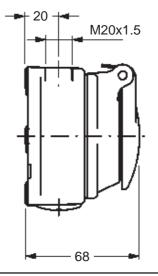

8709.AGB.09

| Catalog No. | Description                                                                     | Weight/ea | VPE/Pack | EDP-No. |
|-------------|---------------------------------------------------------------------------------|-----------|----------|---------|
|             | Surface Mount Receptacle, 10/16A 250V,<br>IP 54 (IP 64 suitable), (98x83xH68)mm | 415 g     | 10       | 121486  |