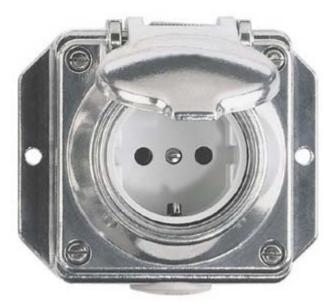

## **Germany** Surface Mount SCHUKO Receptacle with Die Cast Aluminum Housing (AIMg2)

The aluminium magnesium alloy, consolidated housing surfaces and thought out seals offer far going protection against the penetration of humidity, water and dust and prove also as corrosion resistant against solvents and oils, sea and condensed moisture, ammonia, acids, flight rust, chloride etc... and against high mechanical load, like it in the heavy industrial environmentals, in workshops, to stockrooms etc...

8709.AGB.09

| Catalog No. | Description                                                                     | Weight/ea | VPE/Pack | EDP-No. |
|-------------|---------------------------------------------------------------------------------|-----------|----------|---------|
|             | Surface Mount Receptacle, 10/16A 250V,<br>IP 54 (IP 64 suitable), (98x83xH68)mm | 415 g     | 10       | 121486  |