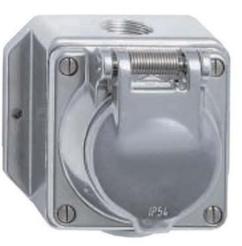

## **Germany** Surface Mount SCHUKO Receptacle with Die Cast Aluminum Housing (AIMg2)

The aluminium magnesium alloy, consolidated housing surfaces and thought out seals offer far going protection against the penetration of humidity, water and dust and prove also as corrosion resistant against solvents and oils, sea and condensed moisture, ammonia, acids, flight rust, chloride etc... and against high mechanical load, like it in the heavy industrial environmentals, in workshops, to stockrooms etc...

8709.AGB.09

| Catalog No. | Description                                                                     | Weight/ea | VPE/Pack | EDP-No. |
|-------------|---------------------------------------------------------------------------------|-----------|----------|---------|
|             | Surface Mount Receptacle, 10/16A 250V,<br>IP 54 (IP 64 suitable), (98x83xH68)mm | 415 g     | 10       | 121486  |