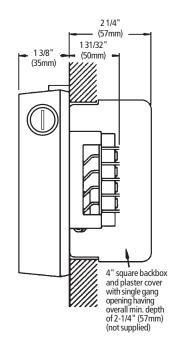

The 278B Series may be semi-flush mounted using a 4" (102mm) square back box, with a minimum depth of 2 1/4" (57mm), and a single gang plaster cover. It may also be surface mounted using the Catalog No. 276B-RSB back box.

#### **TECHNICAL INFORMATION**

Cat. No. 278B-1120 & 278B-1420 with Key Reset

|           | Contact Rating                            |      |        |             |  |
|-----------|-------------------------------------------|------|--------|-------------|--|
| Cat. No.  | Description                               | Amps | Volts  | Total Depth |  |
| 278B-1110 | Normally open, Single pole contact        | 3.0  | 30V AC | 3 11/32"    |  |
|           | Tool operated reset                       | 1.0  | 28V DC | (85mm)      |  |
| 278B-1120 | Normally open, Single pole contact        | 3.0  | 30V AC | 3 11/32"    |  |
|           | Key operated reset                        | 1.0  | 28V DC | (85mm)      |  |
| 278B-1420 | Normally open/closed, Double pole contact | 1.5  | 30V AC | 3 11/32"    |  |
|           | Key operated reset                        | 1.0  | 28V DC | (85mm)      |  |