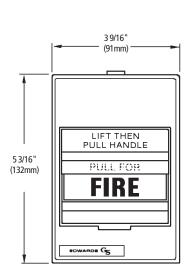

### 278B-Series

The 278B Series fire alarm pull stations are for fire alarm installations in schools, hospitals, factories, and industrial locations.

They are dual action devices molded from Lexan<sup>®</sup>. The pull stations are supplied with screw terminals for easy field wiring. For replacement glass rods, order Catalog No. 276-GLR **(pkg. of 20)**. Tamper proof reset action.

The 278B Series may be semi-flush mounted using a 4" (102mm) square back box, with a minimum depth of 2 1/4" (57mm), and a single gang plaster cover. It may also be surface mounted using the Catalog No. 276B-RSB back box.