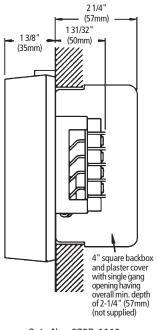

The 278B Series may be semi-flush mounted using a 4" (102mm) square back box, with a minimum depth of 2 1/4" (57mm), and a single gang plaster cover. It may also be surface mounted using the Catalog No. 276B-RSB back box.