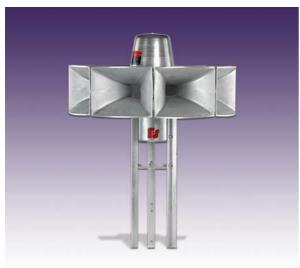

# Electro-Mechanical Siren

Model ECLIPSE 8

The Eclipse 8 is a mid-sized DC-powered omni-directional siren for outdoor warning that produces high intensity warning signals. This powerful and lightweight outdoor siren provides coverage with a maximum sound pressure level of 115dBc at 100 feet. The high decibel output provides maximum coverage with with minimum installation costs. Operating from 48VDC, the siren utilizes the DC motor of our 2001 siren series for proven reliability.

The siren's eight projector horns covers a 360° omni-directional area, with the capability of producing three signal options: steady, wail and fast wail. The Eclipse 8 will supply a minimum of 15 minutes of siren operation from its batteries even after 24 hours without AC power. The siren controls are available with battery operation, AC operation and AC operation with battery back-up. One-way and two-way radio control or landline options are available.