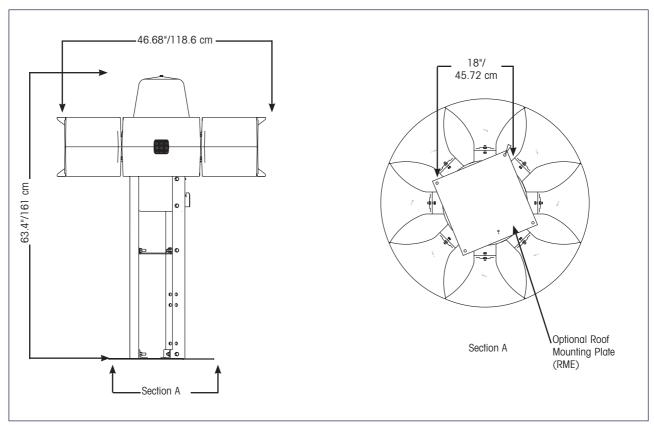

#### **SPECIFICATIONS**

| Operating Temperature:   | -22°F to 140°F | -30°C to 60°C |
|--------------------------|----------------|---------------|
| Effective Range @ 70dBc: | 2200'          |               |
| Net Weight:              | 225 lbs.       | 116.0 kg      |
| Shipping Weight:         | 380 lbs.       | 173.0 kg      |
| Height:                  | 63.4"          | 161.0 cm      |
| Width:                   | 46.68"         | 118.6 cm      |

## **HOW TO ORDER**

Contact our Federal Signal Sales Engineers to design a system that meets your specific requirements.

Considerations for system configuration:

- Specify model (Eclipse 8)
- Specify mounting options:
  Steel Pole Mount (standard)
  Roof Mount Equipment (optional)