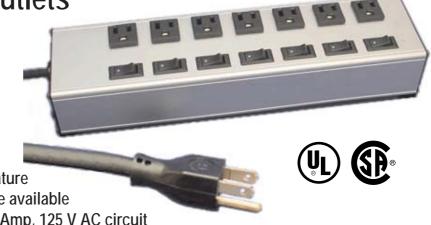

## Bala Product Information

15A Power Blocks, 7-Outlets

**USA / Canada** 

15 Amp Power Block Outlet Strips (Individually Switched). Designed for power distribution in a compact area. Available with a single on/off switch or no switch upon request. Heavy 14 gauge wire cord - 14/3 SJTW for extreme temperature ranges and integral molded plug. Plug type available

is NEMA 5-15P straight blade. Includes 15 Amp, 125 V AC circuit breaker to prevent accidental overload. Enclosure length 13.5" (342.9 mm).

UL listed, Standard UL1363 and CSA certified, Standards C22.2 (No. 21-95 and No. 42-99).